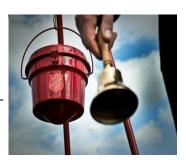

### BELL RINGERS NEEDED

The Salvation Army is looking for Bell Ringers for their Red Kettle campaign again this year. Halfway Creek Lutheran Church has always been a great help with this campaign. Go to Sign-Up Genuis http://www.signupgenius.com/go/30e0444a9aa22a3fc1-salvation or sign up at our services.

All ringing will be 2 hour shifts at the Festival Foods in Holmen. The following dates and times are needed to be filled.

## November 27-December 1 Saturday, December 2 11 am to 1 pm 9 am to 11 am 1 pm to 3 pm 11 am to 1 pm 3 pm to 5 pm 1 pm to 3 pm 5 pm to 7 pm 3 pm to 5 pm 5 pm to 7 pm 5 pm to 7 pm